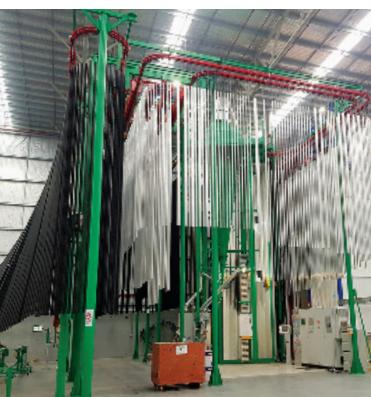

#### Chrome-free pre-treatment

Reduces effluent to produce a cleaner, more environmentally sensitive product.