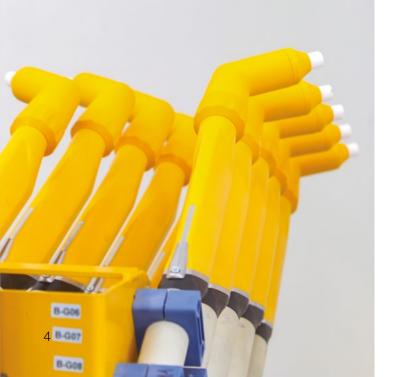

# Improved gun technology

Delivers uniform coat thickness along the profile through enhanced powder transfer efficiency, creating a perfect visual appearance each time.